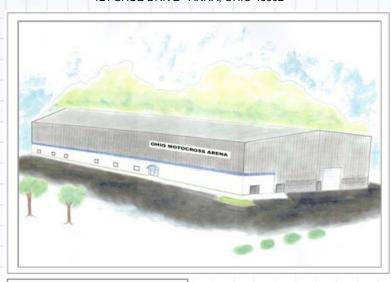

### OHIO MOTOCROSS ARENA LLC

121 SHUE DRIVE ANNA, OHIO 45302

FEATURE PROJECT

Construction of an indoor Motocross arena which will attract state and national motocross events.

# PROJECT SPECIFICATIONS

- 36,000 total square feet
- 30,000 square foot riding area
- Full ventilation system for motorcycle exhaust, concession and merchandise area